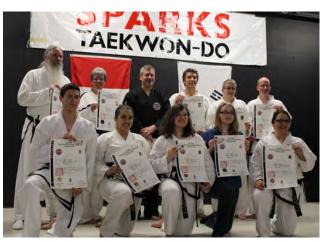

## 20 YEAR ANNIVERSARY CELEBRATION

On 13 May 2014 we celebrated our 20<sup>th</sup> Year in fine style. Many of our past students came by to celebrate with us. We were visited by our councillor Eli El-Chantiry and our good friend Master Stephen Yeoh. Councillor El-Chantiry presented Master Sparks with a certificate of recognition from the city for his 20 years of fine work in the community. There was lots of yummy food, a slideshow showcasing students through the years and demonstrations by Black Belt Instructors. Master Sparks also presented 10 Black Belts who tested over the last year with their official GTF certificates. All in all, a great celebration! Many thanks to Carole Suchy for photos.

## Dates to Remember!!

28 June 2014 Canada Day Wknd School Closed

JULY & AUGUST COMPRESSED SCHEDULE SEE BACK OF NEWSLETTER FOR DETAILS!

10 Successful Black Belts!

Master Sparks, Master Yeoh, Kiyosahnims, former instructors and students