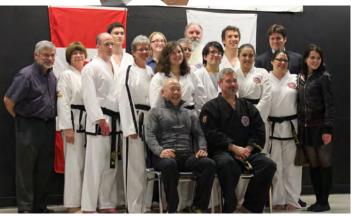

## 20 YEAR ANNIVERSARY CELEBRATION

On 13 May 2014 we celebrated our 20<sup>th</sup> Year in fine style. Many of our past students came by to celebrate with us. We were visited by our councillor Eli El-Chantiry and our good friend Master Stephen Yeoh. Councillor El-Chantiry presented Master Sparks with a certificate of recognition from the city for his 20 years of fine work in the community. There was lots of yummy food, a slideshow showcasing students through the years and demonstrations by Black Belt Instructors. Master Sparks also presented 10 Black Belts who tested over the last year with their official GTF certificates. All in all, a great celebration! Many thanks to Carole Suchy for photos.

## Dates to Remember!!

28 June 2014 Canada Day Wknd School Closed

JULY & AUGUST COMPRESSED SCHEDULE SEE BACK OF NEWSLETTER FOR DETAILS!

10 Successful Black Belts!

Master Sparks, Master Yeoh, Kiyosahnims, former instructors and students