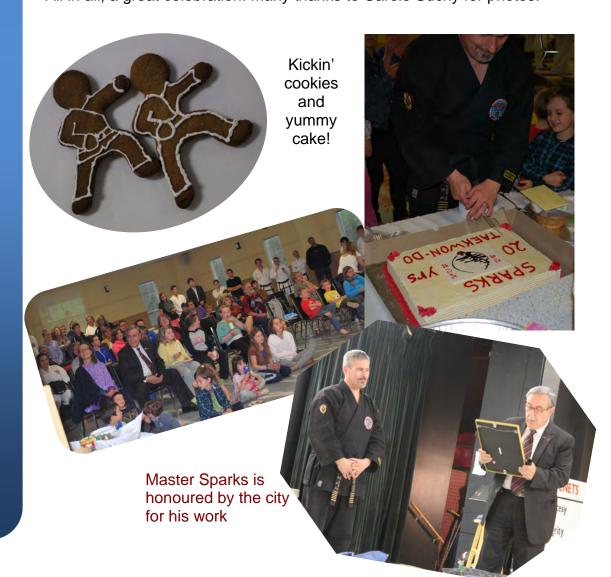

## 20 YEAR ANNIVERSARY CELEBRATION

On 13 May 2014 we celebrated our 20<sup>th</sup> Year in fine style. Many of our past students came by to celebrate with us. We were visited by our councillor Eli El-Chantiry and our good friend Master Stephen Yeoh. Councillor El-Chantiry presented Master Sparks with a certificate of recognition from the city for his 20 years of fine work in the community. There was lots of yummy food, a slideshow showcasing students through the years and demonstrations by Black Belt Instructors. Master Sparks also presented 10 Black Belts who tested over the last year with their official GTF certificates. All in all, a great celebration! Many thanks to Carole Suchy for photos.